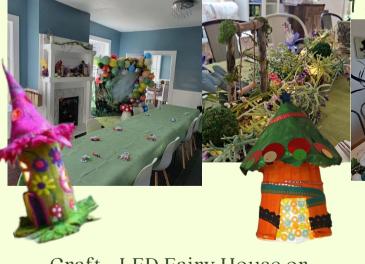

Alice in Wonderoland TEA

Craft - LED Fairy House or Flower Pot Games - Floating Wuzzles & Fairy Flying Lesson

Craft - Facinator - tea party hat Game 1: Alice in Wonderland Bingo or Trivia & Toss the White Rabbit in the teacup