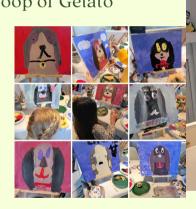

11/2 hour party Photo Backdrop, Decor & Tablecloth Guides Acrylic Painting or Craft Project

Party Favor Food\*

Tea & Fruit Juice, Apple Juice Scoop of Gelato

\*as selected on the party food form min. 6 guests